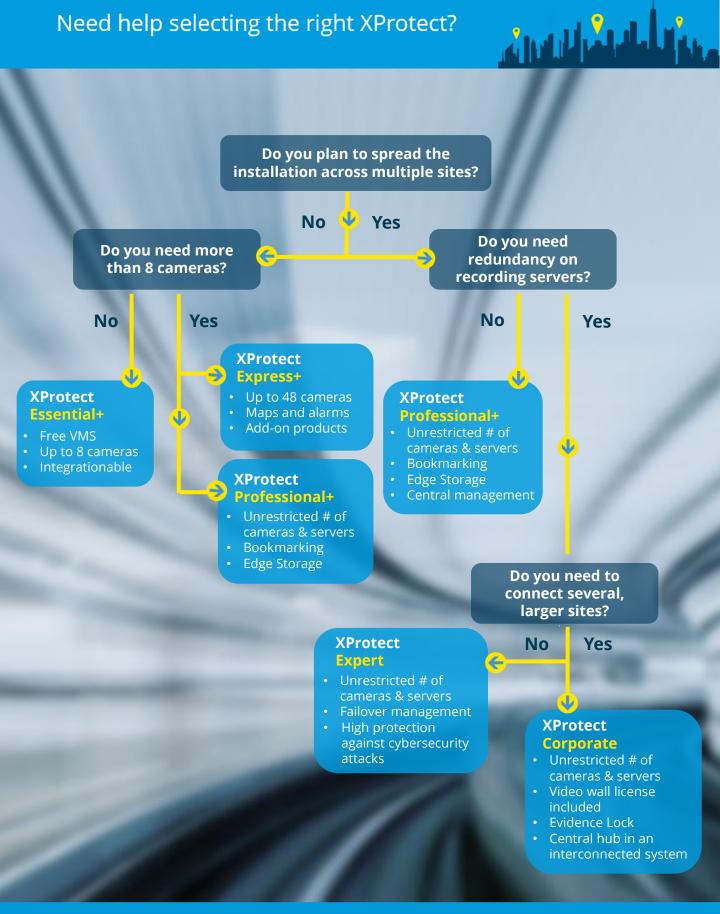

## Need help selecting the right XProtect?

Try XProtect for free at milestonesys.com